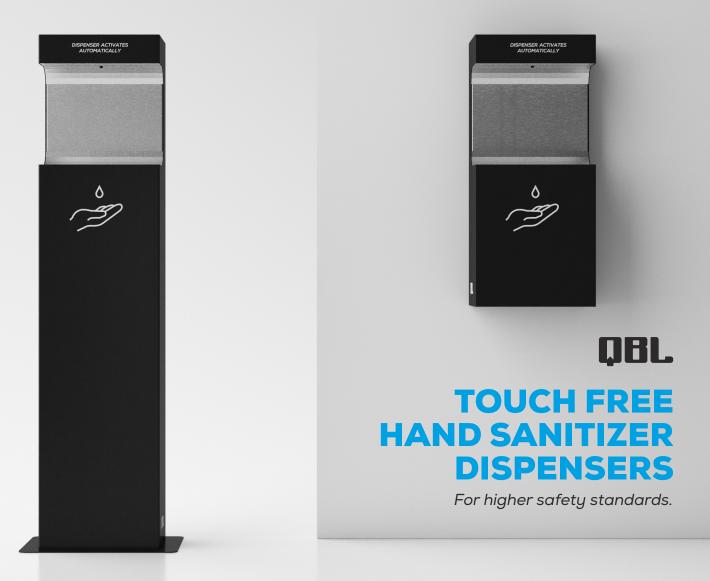

# Protecting people from viruses and bacteria in public spaces.

- Free-standing and wall mounted units
- Usage: Touchless Intuitive Safe
- $\checkmark$  Motion sensor for dispenser automatic activation
- ✓ Over 4000 applications from one 5-litres bottle
- $\checkmark$  Stainless steel cover with a drip tray
- Construction: Steel Durable Stable
- $\checkmark$  High quality electronic components all made in EU
- ✓ Any RAL color and advertising panel available
- Lockable space for two/one\* sanitizer bottles
- ✓ 110/230 V AC mains or 12 V DC battery power supply

# **QBL** TOUCH FREE HAND SANITIZER DISPENSERS

#### FREE STANDING UNIT

| Height  | Width  | Depth  | Power | Voltage       |
|---------|--------|--------|-------|---------------|
| 1275 mm | 300 mm | 200 mm | 5 W   | 100-230/12 v* |
|         |        |        |       |               |

### WALL MOUNTED UNIT

| Height | Width  | Depth  | Power | Voltage      |
|--------|--------|--------|-------|--------------|
| 600 mm | 300 mm | 200 mm | 5 W   | 100-230/12 v |

\* main/battery power supply