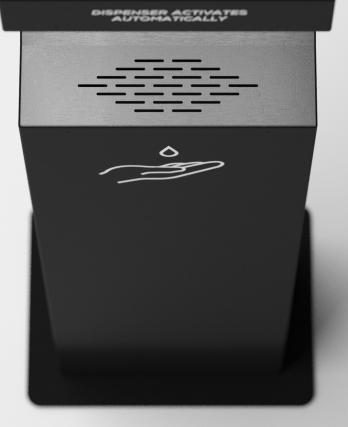

# Protecting people from viruses and bacteria in public spaces.

- Free-standing and wall mounted units
- Usage: Touchless Intuitive Safe
- $\checkmark$  Motion sensor for dispenser automatic activation
- ✓ Over 4000 applications from one 5-litres bottle
- $\checkmark$  Stainless steel cover with a drip tray
- Construction: Steel Durable Stable
- $\checkmark$  High quality electronic components all made in EU
- ✓ Any RAL color and advertising panel available
- Lockable space for two/one\* sanitizer bottles
- ✓ 110/230 V AC mains or 12 V DC battery power supply