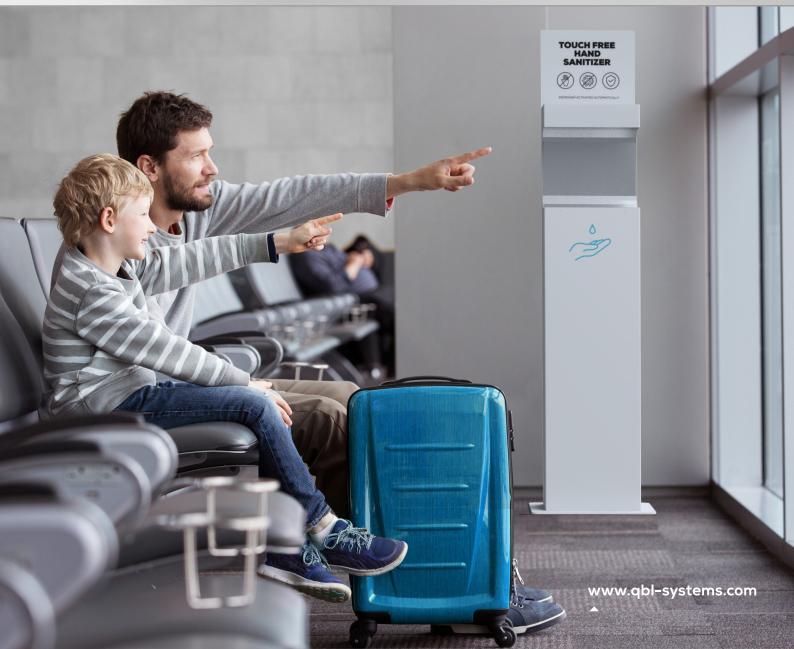

# Protecting people from viruses and bacteria in public spaces.

- Free-standing and wall mounted units
- Usage: Touchless Intuitive Safe
- $\checkmark$  Motion sensor for dispenser automatic activation
- ✓ Over 4000 applications from one 5-litres bottle
- $\checkmark$  Stainless steel cover with a drip tray
- Construction: Steel Durable Stable
- $\checkmark$  High quality electronic components all made in EU
- ✓ Any RAL color and advertising panel available
- Lockable space for two/one\* sanitizer bottles
- ✓ 110/230 V AC mains or 12 V DC battery power supply